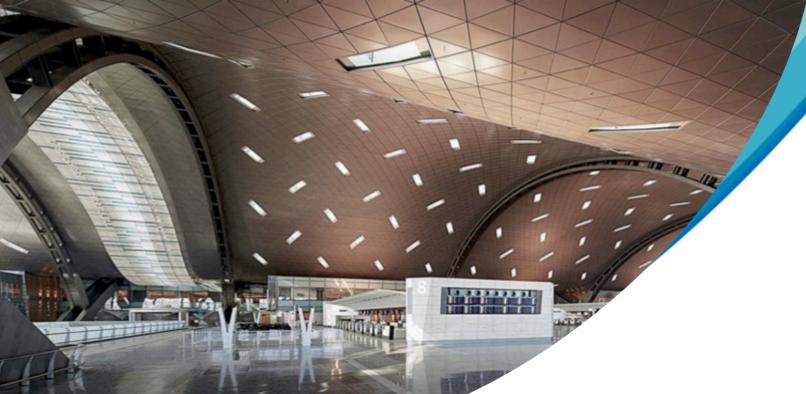

# **New international airport of Doha**

# Work description

Scheduled to open for passenger traffic in the second half of 2013, the New Doha International Airport will be one of the world's most advanced airports. The project includes fit out and completion of 17 passenger lounges including first class and business class. The total surface is 40,000 sqm. The project includes extensive architectural features, highend finishes and complex coordination between multiple trades with aggressive completion schedule.